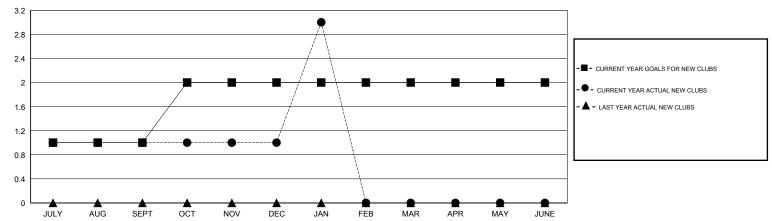

### GOALS AND ACTUAL NEW CLUBS CUMULATIVE

## LOCATION MALAYSIA

GMT CA 5

| Clubs         |                  |                   |                  |                  | Members       |                    |                                     |                    |                  |
|---------------|------------------|-------------------|------------------|------------------|---------------|--------------------|-------------------------------------|--------------------|------------------|
|               | RESUI            | LTS FOR 2014-2015 |                  |                  |               | RESU               | JLTS FOR 2014-2015                  |                    |                  |
| QUARTER       | NEW CLUB<br>GOAL | NEW CLUBS         | DROPPED<br>CLUBS | NET<br>GAIN/LOSS | QUARTER       | NEW MEMBER<br>GOAL | CHARTER AND<br>NEW MEMBERS<br>ADDED | DROPPED<br>MEMBERS | NET<br>GAIN/LOSS |
| JULY/AUG/SEPT | 1                | 1                 | 0                | 1                | JULY/AUG/SEPT | 112                | 215                                 | 28                 | 187              |
| OCT/NOV/DEC   | 1                | 0                 | 0                | 0                | OCT/NOV/DEC   | 65                 | 155                                 | 18                 | 137              |
| JAN/FEB/MAR   | 0                | 2                 | 0                | 2                | JAN/FEB/MAR   | 10                 | 80                                  | 27                 | 53               |
| APR/MAY/JUNE  | 0                | 0                 | 0                | 0                | APR/MAY/JUNE  | -20                | 0                                   | 0                  | 0                |