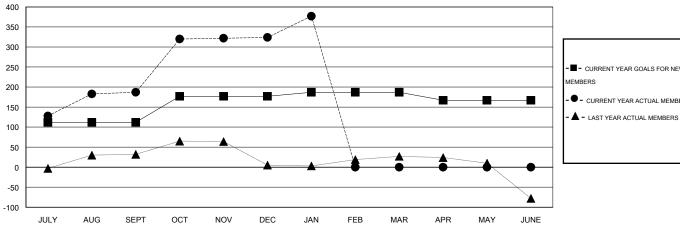

#### GOALS AND ACTUAL MEMBERS CUMULATIVE

| - CURRENT YEAR GOALS FOR NEW |
|------------------------------|
| MEMBERS                      |

CURRENT YEAR ACTUAL MEMBERS

| DROPPED CLUBS: 0 |    |
|------------------|----|
| DROPPED MEMBERS  |    |
| DECEASED         | 9  |
| CLUB CANCELLED   | 0  |
| OTHER            | 64 |
| TOTAL            | 73 |

## LOCATION MALAYSIA

GMT CA 5

| Clubs         |                  |                   |                  |                  | Members       |                    |                                     |                    |                  |
|---------------|------------------|-------------------|------------------|------------------|---------------|--------------------|-------------------------------------|--------------------|------------------|
|               | RESUI            | LTS FOR 2014-2015 |                  |                  |               | RESU               | JLTS FOR 2014-2015                  |                    |                  |
| QUARTER       | NEW CLUB<br>GOAL | NEW CLUBS         | DROPPED<br>CLUBS | NET<br>GAIN/LOSS | QUARTER       | NEW MEMBER<br>GOAL | CHARTER AND<br>NEW MEMBERS<br>ADDED | DROPPED<br>MEMBERS | NET<br>GAIN/LOSS |
| JULY/AUG/SEPT | 1                | 1                 | 0                | 1                | JULY/AUG/SEPT | 112                | 215                                 | 28                 | 187              |
| OCT/NOV/DEC   | 1                | 0                 | 0                | 0                | OCT/NOV/DEC   | 65                 | 155                                 | 18                 | 137              |
| JAN/FEB/MAR   | 0                | 2                 | 0                | 2                | JAN/FEB/MAR   | 10                 | 80                                  | 27                 | 53               |
| APR/MAY/JUNE  | 0                | 0                 | 0                | 0                | APR/MAY/JUNE  | -20                | 0                                   | 0                  | 0                |